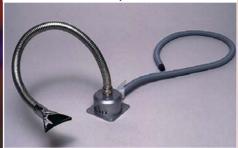

### Flexi-arm for solder pot extraction 120200

Extraction requirement for 1 flexi-arm is equivalent to that of 5 x 5mm ( $^{1/s}$ ") iron adaptor kits.