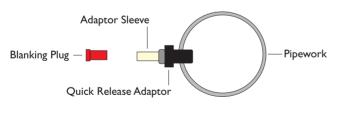

### Screw in adaptor (580010) Blanking plug (580100) Blanking plug Pipework Adaptor