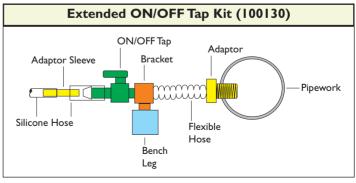

^{1}/_{4}$ ") x 1.5mm ( $^{1}/_{16}$ ") wall clear silicone hose & iron stand modification kit.

### Flexi-arm for solder pot extraction 120200

Extraction requirement for 1 flexi-arm is equivalent to that of 5 x 5mm ( $^{1/s}$ ") iron adaptor kits.

### Adaptor connection kits - Connect Purex iron adaptor kits to the main extraction pipework

### Screw in adaptor (580010) Blanking plug (580100) Blanking plug Pipework Adaptor

### Quick Release Adaptor Kit (100100) Adaptor Sleeve



### ON/OFF Tap Kit (100120) ON/OFF Tap Adaptor Sleeve Pipework Silicone Hose

## Silicone Hose Blanking Plug Blanking Plug Release Adaptor Sleeve Adaptor Sleeve Adaptor Sleeve Adaptor Sleeve

# "C" Clip Quick Release Kit (100110) "C" Clip Quick Release Adaptor Collar Adaptor Plug Adaptor Sleeve Hose Bench Leg



### Head Office UK

Hi-Tech UK, Purex House
Farfield Park, Manvers, Rotherham, S63 5DB
T: 00 44 (0)1709 763000
F: 00 44 (0)1709 763001
E: purex@purexltd.co.uk • W: www.purexltd.co.uk





USA

Purex Americas, PMB 351 2034 E Lincoln Ave, Anaheim CA 92806, USA T: 00 | 714 981 7777 F: 00 | 801 409 8247 E: purexna@aol.com • W: www.purexltd.co.uk