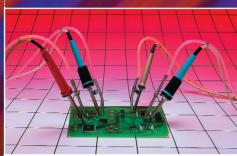

A wide range of quick release connection kits allows soldering irons to be plugged in anywhere on the system in seconds. This gives complete flexibility to change workstations as and when required.

Solder pot stations can be incorporated into the Purex Tip Purification System by using Purex stainless steel Mini Flexi Arms.