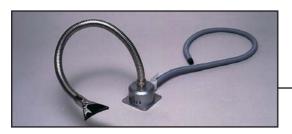

### Flexi-arm for solder pot extraction 120200

Extraction requirement for 1 flexi-arm is equivalent to that of 5 x 5mm ( $^{1/s}$ ") iron adaptor kits.