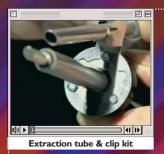

### Iron adaptor kits - to convert soldering irons to accept Purex fume extraction

### For use with Purex portable tip purification systems.

Standard Weller / RS / Adcola iron kit 100057

Metcal iron kit 100067

Antex iron kit 100077

Kits come complete with 1m (40") of 6mm ( $^{1}$ / $_{2}$ ") x 1mm ( $^{1}$ / $_{2}$ 5") wall black anti static silicone hose & iron stand modification kit.