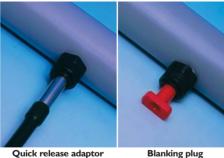

### Quick Release Adaptor Kit (100100) Adaptor Sleeve

### Screw in adaptor (580010) Blanking plug (580100) Blanking plug Pipework Adaptor